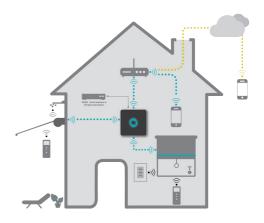

AUTOMATE<sup>™</sup> PULSE

SERIAL INTERFACE

REMOTE

TIMERS

SCENES

SETUP

WIZARD

MANAGE ROOMS

MANAGE LOCATIONS

REMOTE

433 MHZ BI-DIRECTIONAL

## SMART HOME TECHNOLOGY