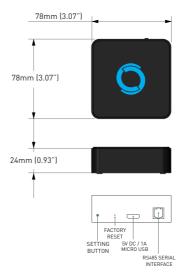

### SPECIFICATIONS

| Installation             | Desktop or wall-mounted          |
|--------------------------|----------------------------------|
| Power Input              | 5VDC/1A                          |
| Rated Current            | 500mA                            |
| Rated Power              | <2.5W                            |
| Standby Power            | ≼300mA                           |
| Wi-Fi Network            | 802.11 b/g/n - 2.4GHz            |
| Device Control Frequency | 433MHz                           |
| Radio Coverage           | 30m for device control (indoors) |
| Protection Class         | IP20                             |
| Antenna                  | Built-in                         |

### DIMENSIONS