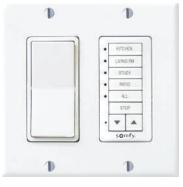

#### **Channel Buttons**

**KITCHEN BATHROOM FOYER OFFICE** SHADE SHADE 1 SHADE 2 **BEDROOM** DINING RM SUN ROOM LIVING RM **SHADES** SHADE 4 SHADE 3 **GREAT RM BALCONY PATIO** DECK **BLIND BLIND 1 BLIND 2 AWNING BLACKOUT** SHEER **SKYLIGHT BLINDS BLIND 3 BLIND 4** WOVEN **DRAPERY GUEST RM** SHUTTER 1 SHUTTER 2 ALL **SHUTTER HEATER** LOBBY **THEATER ROMAN SHUTTERS SHUTTER 3** SHUTTER 4 STUDY LANAI DEN **LIGHTS SCREEN** SCREEN 1 SCREEN 2 MORNING **MASTER NIGHT NURSERY** CONF. RM **SCREEN 3 SCREEN 4** 

#### Command Buttons:

Note: The Open and Close buttons are for use with interior window covering, exterior solar screens/shade, and rolling shutter applications. They are not for use with awning applications.