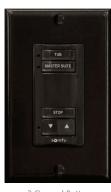

### Convert to a Two, Three or Four Channel Button Version

The DecoFlex WireFree™ RTS provides added flexibility. Single and five channel button versions are offered completely assembled. The switch may also be easily converted to a two, three or four channel button version by simply selecting the corresponding face plate with the DecoFlex WireFree™ RTS wall switch. Please reference the Somfy price list for ordering information.

# Examples of Personalized DecoFlex WireFree™ RTS Switches

1 Channel Button DecoFlex WireFree™ RTS (WHITE)

2 Channel Button DecoFlex WireFree™ RTS (BLACK)

3 Channel Button DecoFlex WireFree™ RTS (IVORY)

4 Channel Button DecoFlex WireFree™ RTS (WHITE)