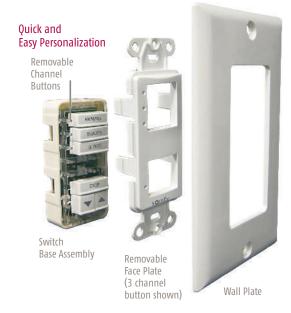

Included with each switch are a wall mounting bracket, blank channel button(s), temporary stick on channel button labels (available names on the opposite page), and wall plate. \*optional screw-less wall plates, as shown on cover, available through your local home improvement retailer.

### Convert to a Two, Three or Four Channel Button Version

The DecoFlex WireFree™ RTS provides added flexibility. Single and five channel button versions are offered completely assembled. The switch may also be easily converted to a two, three or four channel button version by simply selecting the corresponding face plate with the DecoFlex WireFree™ RTS wall switch. Please reference the Somfy price list for ordering information.

#### Add Printed Channel Buttons

Printed channel buttons are available to replace blank channel buttons or those with temporary stick on labels. Each DecoFlex WireFree™ RTS channel button can control an individual window covering or group of window coverings. All channel and command buttons are available in three colors (white, ivory & black). Please reference the Somfy price list for ordering information.