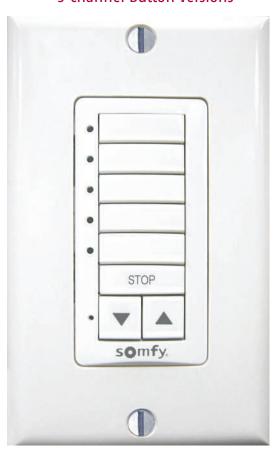

#### **5 Channel Button Versions**

ACTUAL SIZE Part #1810813 (WHITE)

Part #1810814 (IVORY)

Part #1810830 (BLACK)