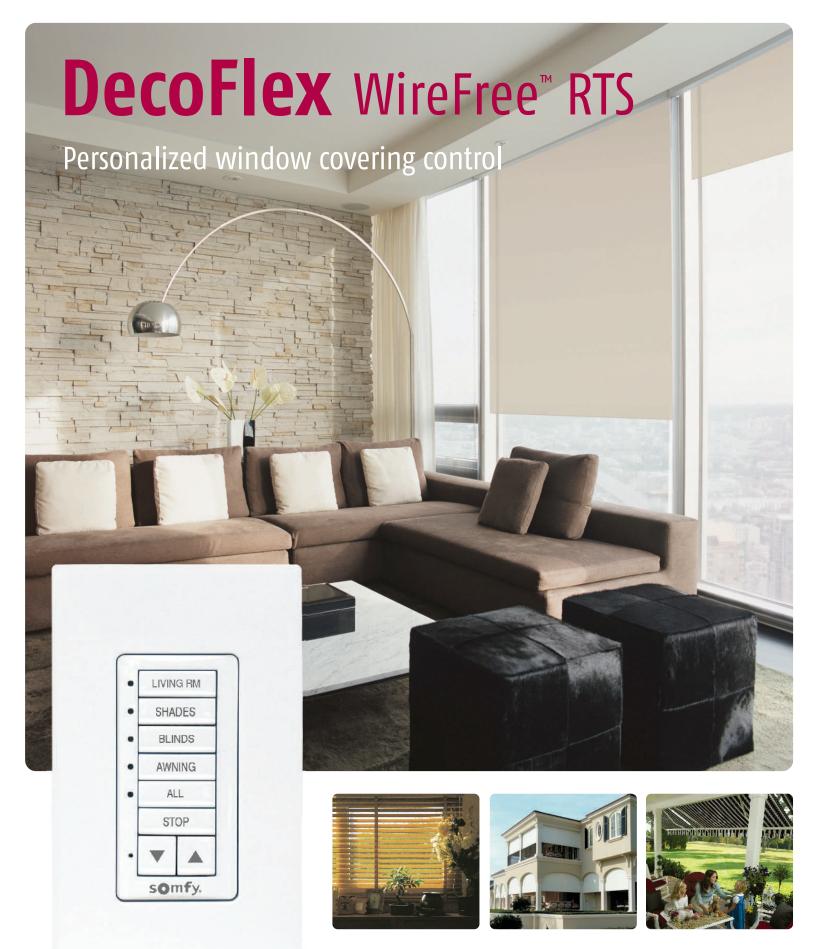

The DecoFlex WireFree™ RTS battery powered wall switch features Radio Technology Somfy® (RTS) and may be personalized for intuitive control of window coverings. It is available fully assembled in one and five channel button versions or may be easily converted to a two, three or four channel button switch. Choose from three colors – white, ivory or black – to match any dècor. The switch is designed to compliment the full range of Somfy RTS handheld transmitters, timers and interfaces. Whether the application calls for shades, blinds, draperies, rolling shutters, awnings or other window coverings, DecoFlex WireFree™ RTS is the solution for reliable control of window coverings powered by Somfy.

Included with each switch are a wall mounting bracket, blank channel button(s), temporary stick on channel button labels (available names on the opposite page), and wall plate. \*optional screw-less wall plates, as shown on cover, available through your local home improvement retailer.

# Easy To Use!

Select the appropriate channel button(s) and the adjacent amber LED(s) with illuminate. Then simply press the command button (up, down, stop) to adjust your window covering(s) to the desired position.

## Simple To Install!

(shown with standard printed channel buttons)

Installation is quick and simple, no wiring is required. Included with each switch is an extended life lithium battery eliminating the need for an electrician. The DecoFlex WireFree™ RTS may be installed independently or next to an existing light switch (as shown) using the included wall mounting bracket and the appropriate wall plate.