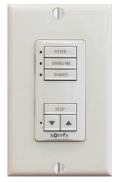

### Convert to a Two, Three or Four Channel Button Version

The DecoFlex WireFree™ RTS provides added flexibility. Single and five channel button versions are offered completely assembled. The switch may also be easily converted to a two, three or four channel button version by simply selecting the corresponding face plate with the DecoFlex WireFree™ RTS wall switch. Please reference the Somfy price list for ordering information.

# Examples of Personalized DecoFlex WireFree™ RTS Switches

1 Channel Button DecoFlex WireFree™ RTS (WHITE)

2 Channel Button DecoFlex WireFree™ RTS (BLACK)

3 Channel Button DecoFlex WireFree™ RTS (IVORY)

4 Channel Button DecoFlex WireFree™ RTS (WHITE)