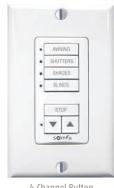

#### **5 Channel Button Versions**

ACTUAL SIZE Part #1810813 (WHITE)

Part #1810814 (IVORY)

Part #1810830 (BLACK)

5 Channel Button DecoFlex WireFree™ RTS (BLACK)

Somfy Systems, Inc.
North America Headquarters
47 Commerce Drive
Cranbury NJ 08512
(P) 877-43SOMFY
(P) 609 395 1300
(F) 609 395 1776