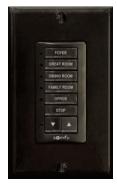

#### **5 Channel Button Versions**

ACTUAL SIZE Part #1810813 (WHITE)

Part #1810814 (IVORY)

Part #1810830 (BLACK)