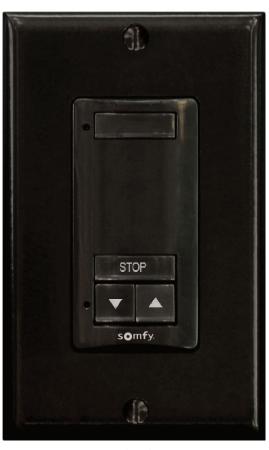

#### 1 Channel Button Versions

Part #1810898 (IVORY)

Part #1810897 (WHITE)

ACTUAL SIZE Part #1810899 (BLACK)

#### Command Buttons:

Note: The Open and Close buttons are for use with interior window covering, exterior solar screens/shade, and rolling shutter applications. They are not for use with awning applications.