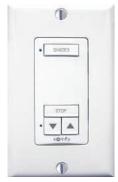

#### 1 Channel Button Versions

Part #1810898 (IVORY)

Part #1810897 (WHITE)

ACTUAL SIZE Part #1810899 (BLACK)

# Examples of Personalized DecoFlex WireFree™ RTS Switches

1 Channel Button DecoFlex WireFree™ RTS (WHITE)

2 Channel Button DecoFlex WireFree™ RTS (BLACK)

3 Channel Button DecoFlex WireFree™ RTS (IVORY)

4 Channel Button DecoFlex WireFree™ RTS (WHITE)