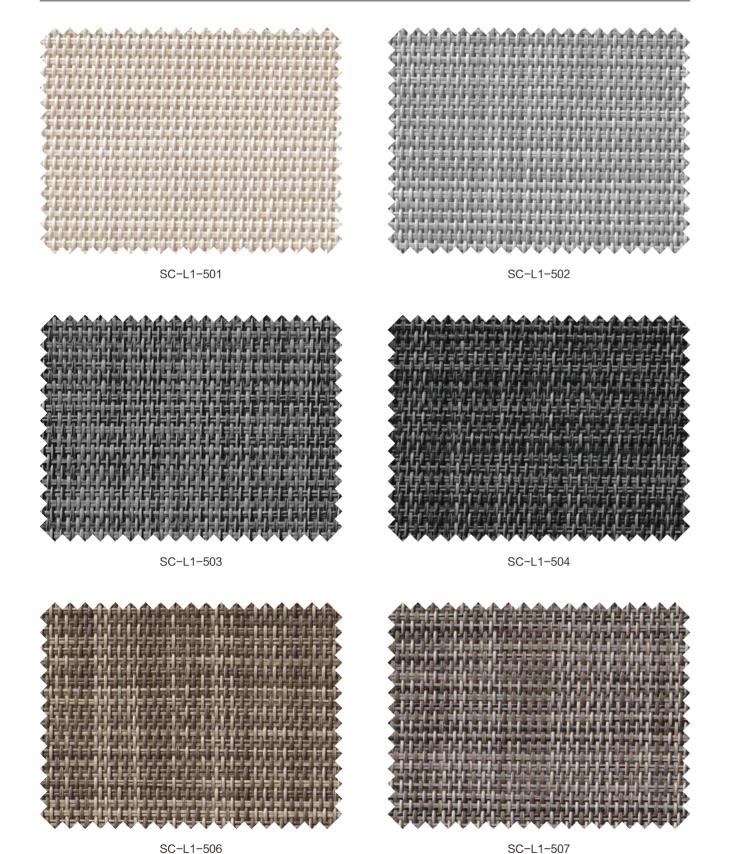

## BROMUS

SC-L1-506

TECHNICAL PARAMETER

| COMPOSITION       | 30%Polyester + 70%PVC          |
|-------------------|--------------------------------|
| FINISHED WIDTH    | 118 inch                       |
| THICKNESS         | 0.029" ± 5%                    |
| WEIGHT            | 12.61 oz/yd <sup>2</sup> ± 5 % |
| COLOR FASTNESS    | 8 Grade                        |
| YARN COUNT        | 48*46                          |
| BREAKING STRENGTH | Warp 1600 N/5cm Weft 1500      |
|                   |                                |