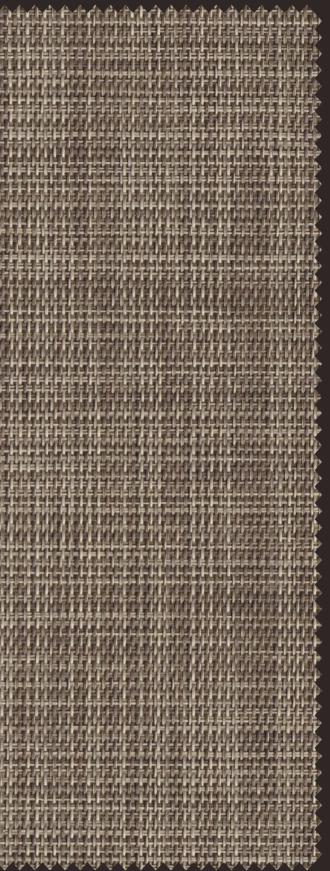

## BROMUS

SC-L1-506

TECHNICAL PARAMETER

| COMPOSITION       | 30%Polyester + 70%PVC          |
|-------------------|--------------------------------|
| FINISHED WIDTH    | 118 inch                       |
| THICKNESS         | 0.029" ± 5%                    |
| WEIGHT            | 12.61 oz/yd <sup>2</sup> ± 5 % |
| COLOR FASTNESS    | 8 Grade                        |
| YARN COUNT        | 48*46                          |
| BREAKING STRENGTH | Warp 1600 N/5cm Weft 1500      |
|                   |                                |