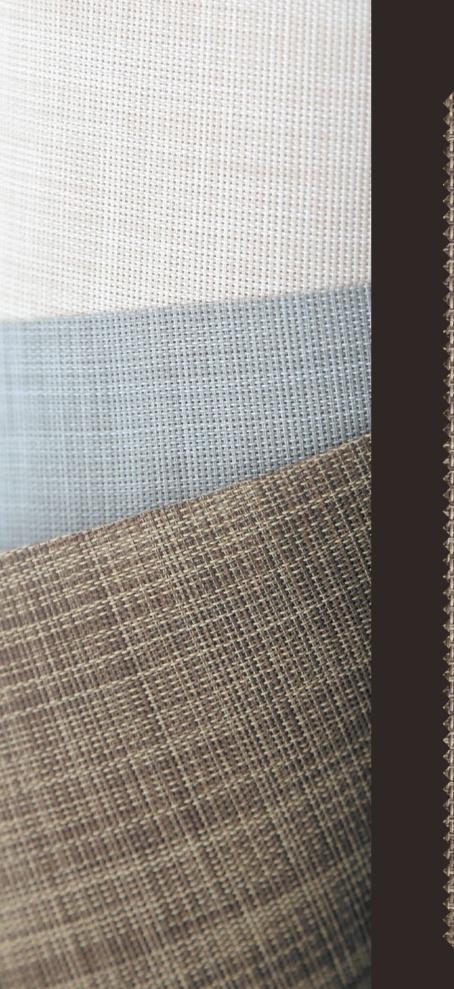

## SUN COOI FABRICS

Openness 5%

FOCUS ON QUALITY

Cutting: Cold Cut, Ultrasonic, Crush Cut, or Laser Seaming / Hemming: Thermal, High-Frequency, Ultrasonic, or Sewing

## BROMUS

SC-L1-506

TECHNICAL PARAMETER

| COMPOSITION       | 30%Polyester + 70%PVC          |
|-------------------|--------------------------------|
| FINISHED WIDTH    | 118 inch                       |
| THICKNESS         | 0.029" ± 5%                    |
| WEIGHT            | 12.61 oz/yd <sup>2</sup> ± 5 % |
| COLOR FASTNESS    | 8 Grade                        |
| YARN COUNT        | 48*46                          |
| BREAKING STRENGTH | Warp 1600 N/5cm Weft 1500      |
|                   |                                |